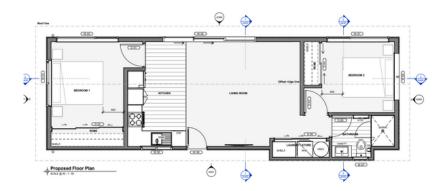

## Contact our sales team for more information:

0800 777 175

sales@greenhavenhomes.co.nz

5.7 60 sq.m

Architect designed and factory-built to the highest standards, Revolution Homes combine energy-efficiency and smart design, with oversized windows for solar gain and above-standard insulation. A factory build ensures a fixed price and clear delivery timelines .